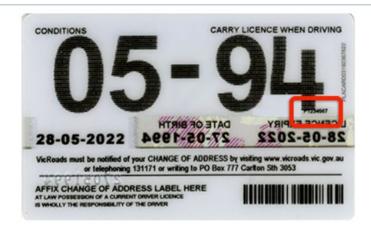

must be notified within 14 days Call 131064 or user some appropriate government. |

## Northern Territory (NT)



Conditions/Endorsements

- HIRE OR REWARD
- SPECTACLES OR LENSES REQUIRED

01/06/1985

Change of Address must be advised within 14 days by either telephoning 1300 654 628 or writing to GPO Box 530 Darwin NT 0801 Card Numbe 2293252



- 1. SURNAME
  2. GIVEN NAME(S)
  3. LICENCE NUMBER
  4. LICENCE CLASS
  5. ADDRESS
  6. SIGNATURE
  7. DATE OF BIRTH
  8. EXPIRY DATE
  9. LICENCE EXPIRY
  10. LICENCE EXPIRY
  11. PROVISIONAL EXPIRY
  12. CONDITION CODES
  13. CARD NUMBER

7. DATE OF BIRTH 8. EXPIRY DATE 25/12/1999 01/06/2021



NORTHERN TERRITORY MOTOR VEHICLE REGISTRY NT.GOV.AU 1300 654 628

#### Queensland





### Western Australia (WA)



#### **Tasmania**



#### Victoria