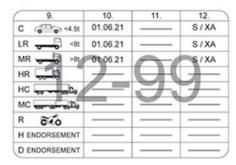

- 1. SURNAME
  2. GIVEN NAME(S)
  3. LICENCE NUMBER
  4. LICENCE CLASS
  5. ADDRESS
  6. SIGNATURE
  7. DATE OF BIRTH
  8. EXPIRY DATE
  9. LICENCE EXPIRY
  10. LICENCE EXPIRY
  11. PROVISIONAL EXPIRY
  12. CONDITION CODES
  13. CARD NUMBER

7. DATE OF BIRTH 8. EXPIRY DATE 25/12/1999 01/06/2021

NORTHERN TERRITORY MOTOR VEHICLE REGISTRY NT.GOV.AU 1300 654 628